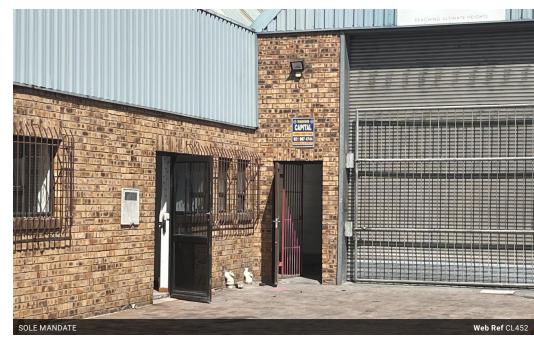

## 247m² Factory To Let in Brackenfell Industrial

247m2 to let at rental R19500.00 + VAT / month. Deposit = R45000.00. Annual Escalation 8%.

The factory is situated in the Industrial area of Brackenfell offering excellent accessibility. Spacious warehouse space with reception, 2 offices, 2 separate toilets plus spacious kitchen. Good factory height for storage & operational efficiency, Good access