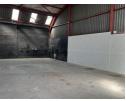

## 247m² Factory To Let in Brackenfell Industrial

247m2 to let at rental R19500.00 + VAT / month. Deposit = R45000.00. Annual Escalation 8%.

The factory is situated in the Industrial area of Brackenfell offering excellent accessibility. Spacious warehouse space with reception, 2 offices, 2 separate toilets plus spacious kitchen. Good factory height for storage & operational efficiency, Good access