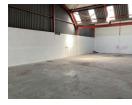

## 247m² Factory To Let in Brackenfell Industrial

247m2 to let at rental R19500.00 + VAT / month. Deposit = R45000.00. Annual Escalation 8%.

The factory is situated in the Industrial area of Brackenfell offering excellent accessibility. Spacious warehouse space with reception, 2 offices, 2 separate toilets plus spacious kitchen. Good factory height for storage & operational efficiency, Good access