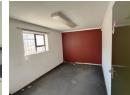

## 247m² Factory To Let in Brackenfell Industrial

247m2 to let at rental R19500.00 + VAT / month. Deposit = R45000.00. Annual Escalation 8%.

The factory is situated in the Industrial area of Brackenfell offering excellent accessibility. Spacious warehouse space with reception, 2 offices, 2 separate toilets plus spacious kitchen. Good factory height for storage & operational efficiency, Good access