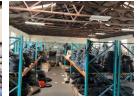

## 365m² Industrial Yard To Let in Stikland Industrial

365sqm Factory for rental at R18250.00 + VAT. The factory is situated in the Industrial area of Stickland. It offers excellent accessibility to main road and public transport.

A Spacious warehouse space with a reception area, 2 offices and 2 separate toilets plus a kitchen.

Off road parking is available.

3 Phase electricity.

3 Year lease.

Available 01 July 2025.