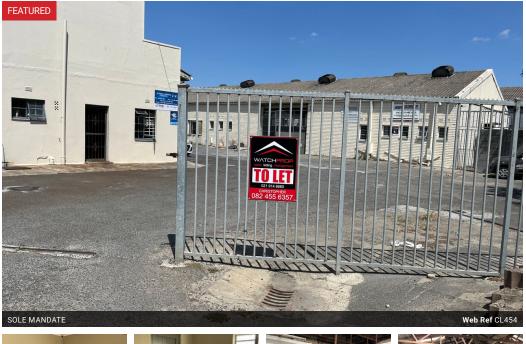

## 365m<sup>2</sup> Factory To Let in Stikland Industrial

365sqm Factory for rental at R18250.00 + VAT. The factory is situated in the Industrial area of Stickland. It offers excellent accessibility to main road and public transport.

365m<sup>2</sup>

- A Spacious warehouse space with a reception area, 2 offices and 2 separate toilets plus a kitchen. Off road parking is available.
- 3 Phase electricity.

3 Year lease.

Available 01 July 2025.